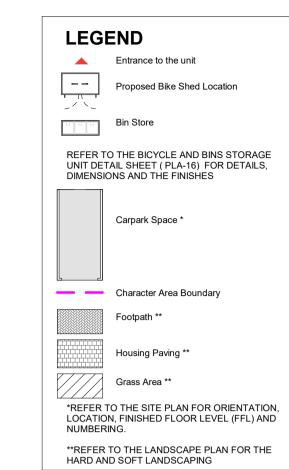

## Floor Plan Key HP - Hot Press ST - Storage ES- En Suite KLD - Kitchen/Living/Dining PAS - Private Amenity Space AOV - Automatic Opening Vent